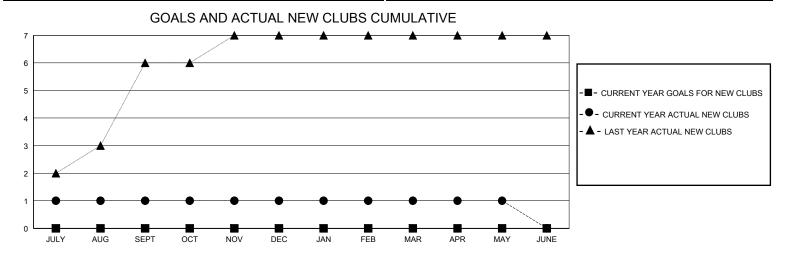

## District 310 E

Results as of: 5/31/2024

53

| GMT:          |               |             | GMT CA        |                       |                      |                         |                                                    |  |  |
|---------------|---------------|-------------|---------------|-----------------------|----------------------|-------------------------|----------------------------------------------------|--|--|
|               | Club          | os          |               | Members               |                      |                         |                                                    |  |  |
|               | RESULTS FOR   | R 2023-2024 |               | RESULTS FOR 2023-2024 |                      |                         |                                                    |  |  |
| QUARTER       | NEW CLUB GOAL | NEW CLUBS   | DROPPED CLUBS | QUARTER MEMBE         | R GROWTH NET<br>GOAL | MEMBER GROWTH<br>ACTUAL | DROPPED<br>MEMBERS ACTUAL<br>(including transfers) |  |  |
| JULY/AUG/SEPT | 0             | 1           | 0             | JULY/AUG/SEPT         | 0                    | 53                      | 33                                                 |  |  |
| OCT/NOV/DEC   | 0             | 0           | 1             | OCT/NOV/DEC           | 0                    | 4                       | 69                                                 |  |  |
| JAN/FER/MAR   | 0             | 0           | 1             | II.JAN/FFB/MAR        | 0                    | 43                      | 18                                                 |  |  |

APR/MAY/JUNE

0

18

0

APR/MAY/JUNE

0

| DROPPED CLUBS: 2  |     | 29 CLUBS OF 65 ADDED 1 OR MORE<br>NEW MEMBERS | GENDER DISTRIBUTION             |              |     |
|-------------------|-----|-----------------------------------------------|---------------------------------|--------------|-----|
|                   |     | NEW WEWBERS                                   | MALE                            | 503 (39.33%) |     |
|                   |     |                                               | FEMALE                          | 776 (60.67%) |     |
| DROPPED MEMBERS   |     |                                               |                                 |              |     |
| DECEASED          | 3   | CLICK HERE FOR CUMULATIVE                     | TOTAL FAMILY UNIT MEMBERS       |              | 119 |
| CLUB CANCELLED 12 |     | MEMBERSHIP DATA                               | FAANI VANEAREERO RAVINO IALE    |              | 65  |
| OTHER             | 158 |                                               | FAMILY MEMBERS PAYING HALF DUES |              | 65  |
| TOTAL             | 173 |                                               |                                 |              |     |