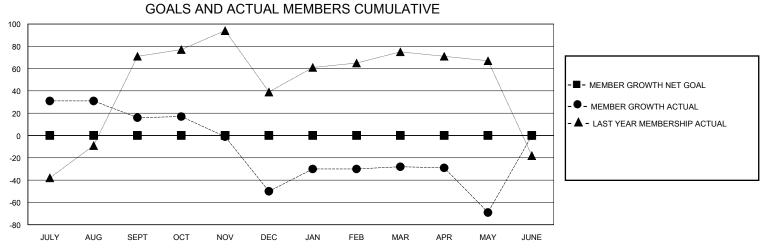

## District 310 E

Results as of: 5/31/2024

53

| GMT:          |               |             | GMT CA        |                       |                      |                         |                                                    |  |  |
|---------------|---------------|-------------|---------------|-----------------------|----------------------|-------------------------|----------------------------------------------------|--|--|
|               | Club          | os          |               | Members               |                      |                         |                                                    |  |  |
|               | RESULTS FOR   | R 2023-2024 |               | RESULTS FOR 2023-2024 |                      |                         |                                                    |  |  |
| QUARTER       | NEW CLUB GOAL | NEW CLUBS   | DROPPED CLUBS | QUARTER MEMBE         | R GROWTH NET<br>GOAL | MEMBER GROWTH<br>ACTUAL | DROPPED<br>MEMBERS ACTUAL<br>(including transfers) |  |  |
| JULY/AUG/SEPT | 0             | 1           | 0             | JULY/AUG/SEPT         | 0                    | 53                      | 33                                                 |  |  |
| OCT/NOV/DEC   | 0             | 0           | 1             | OCT/NOV/DEC           | 0                    | 4                       | 69                                                 |  |  |
| JAN/FER/MAR   | 0             | 0           | 1             | II.JAN/FFB/MAR        | 0                    | 43                      | 18                                                 |  |  |

APR/MAY/JUNE

0

18

0

APR/MAY/JUNE

0

| DROPPED CLUBS: 2  |     | 29 CLUBS OF 65 ADDED 1 OR MORE<br>NEW MEMBERS | GENDER DISTRIBUTION             |              |     |
|-------------------|-----|-----------------------------------------------|---------------------------------|--------------|-----|
|                   |     | NEW WEWBERS                                   | MALE                            | 503 (39.33%) |     |
|                   |     |                                               | FEMALE                          | 776 (60.67%) |     |
| DROPPED MEMBERS   |     |                                               |                                 |              |     |
| DECEASED          | 3   | CLICK HERE FOR CUMULATIVE                     | TOTAL FAMILY UNIT MEMBERS       |              | 119 |
| CLUB CANCELLED 12 |     | MEMBERSHIP DATA                               | FAANI VANEAREERO RAVINO IALE    |              | 65  |
| OTHER             | 158 |                                               | FAMILY MEMBERS PAYING HALF DUES |              | 65  |
| TOTAL             | 173 |                                               |                                 |              |     |